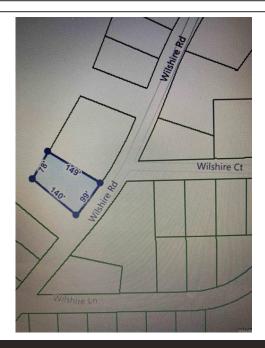

## Block 2 Lot 174, Wilshire Rd Fairfield Bay, AR 72088

MLS #: 25018751
Land | Lot: 12,632 ft<sup>2</sup>

» More Info: Block2Lot174WilshireRdFairfieldBay.lsForSale.com

Landry Greers Ferry Lake Realty LLC. 112 Dave Creek Parkway Fairfield Bay, AR 72088 (501) 884-4663

## Remarks

Welcome to your own slice of paradise in beautiful Fairfield Bay, Arkansas! This spacious lot offers the perfect opportunity to build your dream home in one of the most desirable locations in the state, with access to a wealth of amenities. Just minutes away from stunning Greers Ferry Lake. Whether you're an avid fisherman, boater, or simply enjoy relaxing by the water, this location has something for everyone. But that's not all Fairfield Bay also offers a wide range of amenities to its residents, including 3 swimming pools, 2 18-hole golf courses, hiking and biking trails, ATV/UTV trails, pickleball and tennis courts, and a full-service marina. Whether you're looking for outdoor adventure, a friendly game of tennis, or a relaxing day by the pool, Fairfield Bay has you covered. The lot itself is generously sized and offers plenty of room for your custom-built home, as well as any additional amenities you desire. With easy access to utilities and services, including water, sewer, and electricity, you'll have everything you need to make your dream a reality. Buyer to pay all closing costs and title insurance.